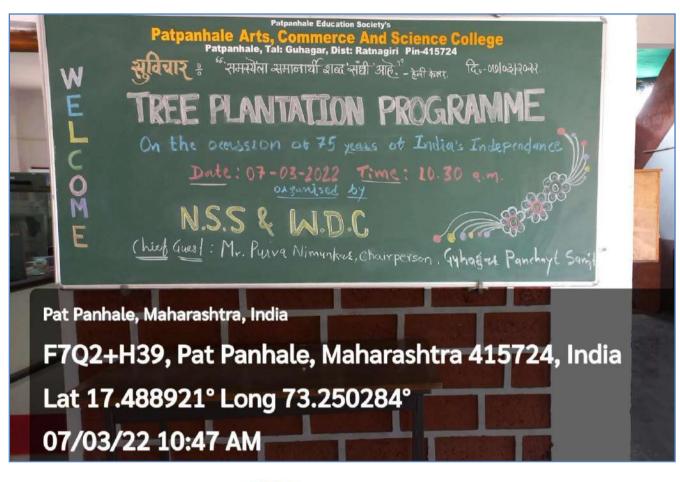

# **Plantation and Conservation**

# 07-03-2022

nm Patpanhale Tal.Guhagar Patpannale Arts Commerce & Science College Shringartalii Tal. Guhagar Dist. Ratnagiri 415724 (Maharashtra) 15724(MAHA), 0

# **Snapshots of Programmes**

Pat Panhale, Maharashtra, India F7Q2+H39, Pat Panhale, Maharashtra 415724, India Lat 17.488953° Long 73.250041° 07/03/22 11:25 AM

**GPS Map Came** 

Pat Panhale, Maharashtra, India