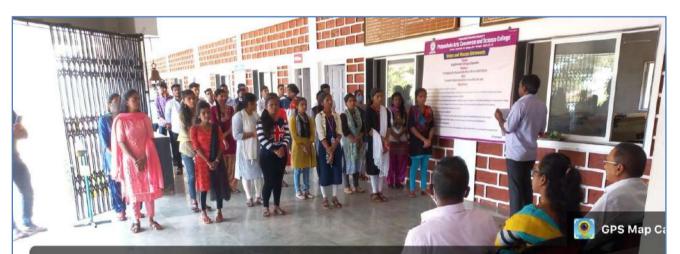

# **Poster Making Competition** 02-10-2021

On the occasion of the birth anniversary of the Father of the Nation Mahatma Gandhi and LalBahadurShastri, under the head of "Swachha Bharat Abhiyan" the IQAC with collaboration of Cultural Activities and Marathi department of the college organized Poster Making Competition on 02-10-2021. Total 25 students participated in the said competition. Prof. Gorivale, Principal, Anjanvel High school were present as Chief guest. The prise distribution ceremony was held on 25<sup>th</sup> October, 2021. The winners were facilitated with Certificate and Cash prizes of Rs. 1501, 1001 and Rs. 501 consequently by the Principal Dr. R.G. Jadhav.

## **Snapshots of the Poster Making Competition**

Pat Panhale, Maharashtra, India F6PQ+JG8, Pat Panhale, Maharashtra 415724, India Lat N 17° 29' 16.62" Long E 73° 14' 16.584" 04/10/2021 11:23 AM

04/10/2021 11:23 AM

Pat Panhale, Maharashtra, India F7Q2+J5R, Pat Panhale, Maharashtra 415724, India Lat N 17° 29' 20.1228" Long E 73° 15' 0.8748" 30/09/2021 12:05 PM

GPS Map Camera

amerce nin Patpanhale Tal.Guhagar Tal.Guhagar Patpannale Arts Commerce & Science College Shringartali Tal. Guhagar 415724(MAHA)," Dist. Ratnagiri 415724 (Maharashtra) edjed