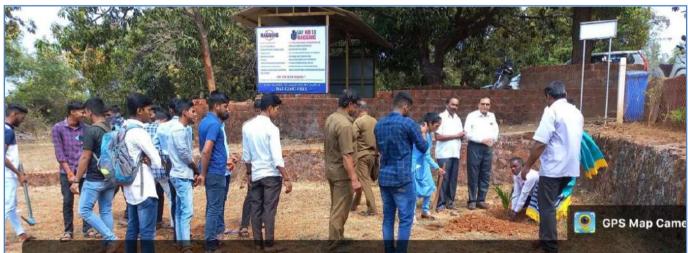

F7Q2+H39, Pat Panhale, Maharashtra 415724, India Lat 17.489008° Long 73.250146° 07/03/22 11:24 AM

merc Patpanhale Tal.Guhagar pai Patpannale Aris Commerce & Science College Shringartali Tal. Guhagar Dist. Ratnagiri 415724 (Maharashtra) 415724(MAHA). 3 edjed t

F7Q2+H39, Pat Panhale, Maharashtra 415724, India Lat 17.488991° Long 73.250114° 07/03/22 11:24 AM

Pat Panhale, Maharashtra, India F7Q2+H39, Pat Panhale, Maharashtra 415724, India Lat 17.489° Long 73.25013° 07/03/22 11:23 AM