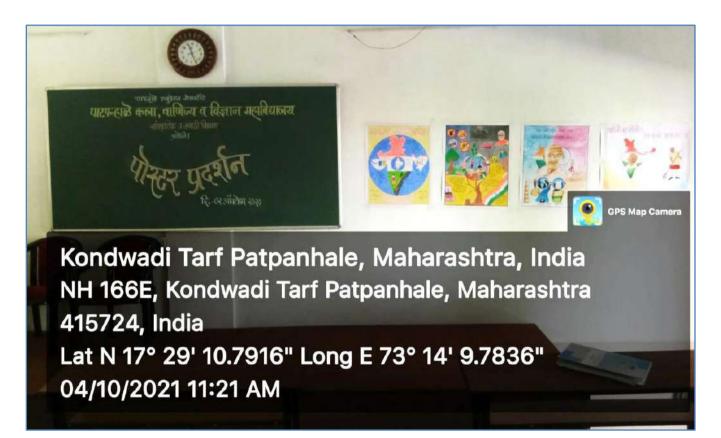

## **Snapshots of the Poster Making Competition**

Pat Panhale, Maharashtra, India F6PQ+JG8, Pat Panhale, Maharashtra 415724, India Lat N 17° 29' 16.62" Long E 73° 14' 16.584" 04/10/2021 11:23 AM

04/10/2021 11:23 AM