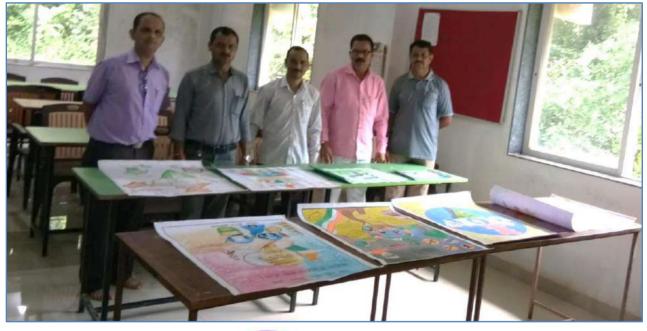

# **Poster Making Competition** 02-10-2021

On the occasion of the birth anniversary of the Father of the Nation Mahatma Gandhi and LalBahadurShastri, under the head of "Swachha Bharat Abhiyan" the IQAC with collaboration of Cultural Activities and Marathi department of the college organized Poster Making Competition on 02-10-2021. Total 25 students participated in the said competition. Prof. Gorivale, Principal, Anjanvel High school were present as Chief guest. The prise distribution ceremony was held on 25<sup>th</sup> October, 2021. The winners were facilitated with Certificate and Cash prizes of Rs. 1501, 1001 and Rs. 501 consequently by the Principal Dr. R.G. Jadhav.

## **Snapshots of the Poster Making Competition**

Pat Panhale, Maharashtra, India F6PQ+JG8, Pat Panhale, Maharashtra 415724, India Lat N 17° 29' 16.62" Long E 73° 14' 16.584" 04/10/2021 11:23 AM

04/10/2021 11:23 AM