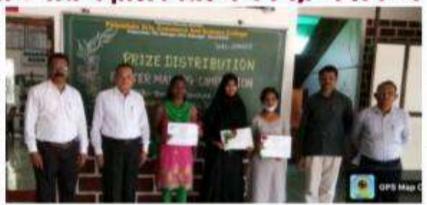

#### Snapshots of the Result declaration of Poster Making Competition

Pat Panhale, Maharashtra, India F7Q2+J5R, Pat Panhale, Maharashtra 415724, India Lat N 17° 29' 20.1984" Long E 73° 15' 0.7848" 25/10/2021 11:31 AM Pat Panhale, Maharashtra, India F7Q2+J5R, Pat Panhale, Maharashtra 415724, India Lat N 17° 29' 20.1336" Long E 73° 15' 0.864" 25/10/2021 11:01 AM

# **Poster Making Competition** 02-10-2021

On the occasion of the birth anniversary of the Father of the Nation Mahatma Gandhi and LalBahadurShastri, under the head of "Swachha Bharat Abhiyan" the IQAC with collaboration of Cultural Activities and Marathi department of the college organized Poster Making Competition on 02-10-2021. Total 25 students participated in the said competition. Prof. Gorivale, Principal, Anjanvel High school were present as Chief guest. The prise distribution ceremony was held on 25<sup>th</sup> October, 2021. The winners were facilitated with Certificate and Cash prizes of Rs. 1501, 1001 and Rs. 501 consequently by the Principal Dr. R.G. Jadhav.