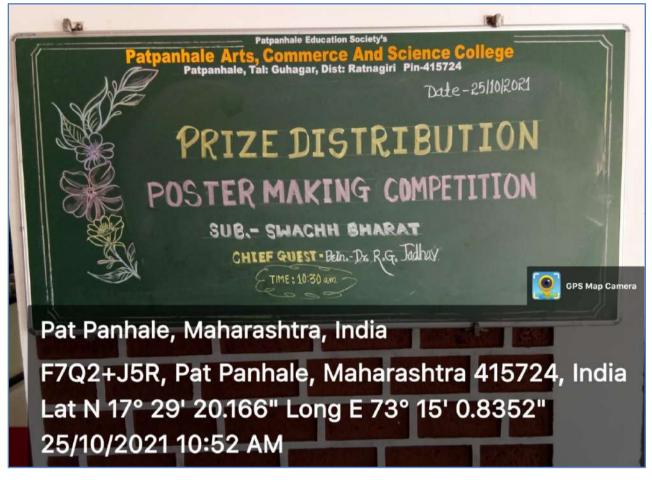

#### Snapshots of the Result declaration of Poster Making Competition

Pat Panhale, Maharashtra, India F7Q2+J5R, Pat Panhale, Maharashtra 415724, India Lat N 17° 29' 20.1984" Long E 73° 15' 0.7848" 25/10/2021 11:31 AM Pat Panhale, Maharashtra, India F7Q2+J5R, Pat Panhale, Maharashtra 415724, India Lat N 17° 29' 20.1336" Long E 73° 15' 0.864" 25/10/2021 11:01 AM

# **Poster Making Competition** 02-10-2021

On the occasion of the birth anniversary of the Father of the Nation Mahatma Gandhi and LalBahadurShastri, under the head of "Swachha Bharat Abhiyan" the IQAC with collaboration of Cultural Activities and Marathi department of the college organized Poster Making Competition on 02-10-2021. Total 25 students participated in the said competition. Prof. Gorivale, Principal, Anjanvel High school were present as Chief guest. The prise distribution ceremony was held on 25<sup>th</sup> October, 2021. The winners were facilitated with Certificate and Cash prizes of Rs. 1501, 1001 and Rs. 501 consequently by the Principal Dr. R.G. Jadhav.