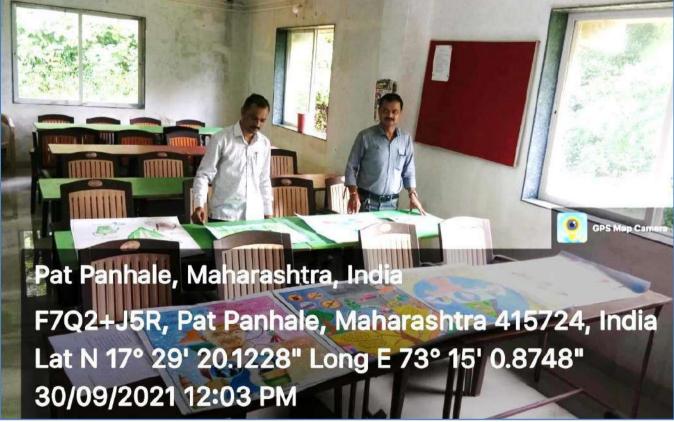

# **Poster Making Competition** 02-10-2021

On the occasion of the birth anniversary of the Father of the Nation Mahatma Gandhi and LalBahadurShastri, under the head of "Swachha Bharat Abhiyan" the IQAC with collaboration of Cultural Activities and Marathi department of the college organized Poster Making Competition on 02-10-2021. Total 25 students participated in the said competition. Prof. Gorivale, Principal, Anjanvel High school were present as Chief guest. The prise distribution ceremony was held on 25<sup>th</sup> October, 2021. The winners were facilitated with Certificate and Cash prizes of Rs. 1501, 1001 and Rs. 501 consequently by the Principal Dr. R.G. Jadhav.

## **Snapshots of the Poster Making Competition**

Pat Panhale, Maharashtra, India F6PQ+JG8, Pat Panhale, Maharashtra 415724, India Lat N 17° 29' 16.62" Long E 73° 14' 16.584" 04/10/2021 11:23 AM

04/10/2021 11:23 AM