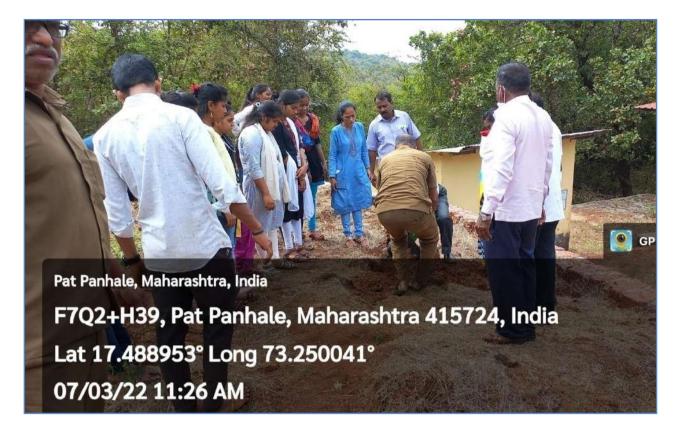

# **Plantation and Conservation**

# 07-03-2022

nm Patpanhale Tal.Guhagar Patpannale Arts Commerce & Science College Shringartalii Tal. Guhagar Dist. Ratnagiri 415724 (Maharashtra) 15724(MAHA), 0

# **Snapshots of Programmes**

Pat Panhale, Maharashtra, India F7Q2+H39, Pat Panhale, Maharashtra 415724, India Lat 17.488953° Long 73.250041° 07/03/22 11:25 AM

**GPS Map Came** 

Pat Panhale, Maharashtra, India