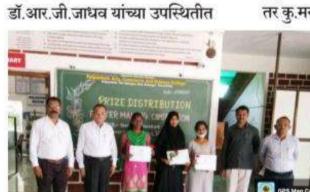

#### Snapshots of the Result declaration of Poster Making Competition

Pat Panhale, Maharashtra, India F7Q2+J5R, Pat Panhale, Maharashtra 415724, India Lat N 17° 29' 20.1984" Long E 73° 15' 0.7848" 25/10/2021 11:31 AM Pat Panhale, Maharashtra, India F7Q2+J5R, Pat Panhale, Maharashtra 415724, India Lat N 17° 29' 20.1336" Long E 73° 15' 0.864" 25/10/2021 11:01 AM

# **Poster Making Competition** 02-10-2021

On the occasion of the birth anniversary of the Father of the Nation Mahatma Gandhi and LalBahadurShastri, under the head of "Swachha Bharat Abhiyan" the IQAC with collaboration of Cultural Activities and Marathi department of the college organized Poster Making Competition on 02-10-2021. Total 25 students participated in the said competition. Prof. Gorivale, Principal, Anjanvel High school were present as Chief guest. The prise distribution ceremony was held on 25<sup>th</sup> October, 2021. The winners were facilitated with Certificate and Cash prizes of Rs. 1501, 1001 and Rs. 501 consequently by the Principal Dr. R.G. Jadhav.