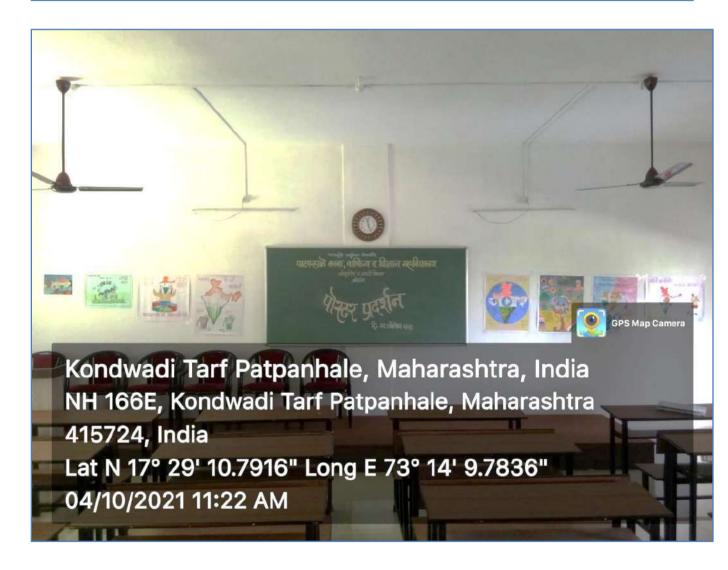

## **Snapshots of the Poster Making Competition**

Pat Panhale, Maharashtra, India F6PQ+JG8, Pat Panhale, Maharashtra 415724, India Lat N 17° 29' 16.62" Long E 73° 14' 16.584" 04/10/2021 11:23 AM

04/10/2021 11:23 AM