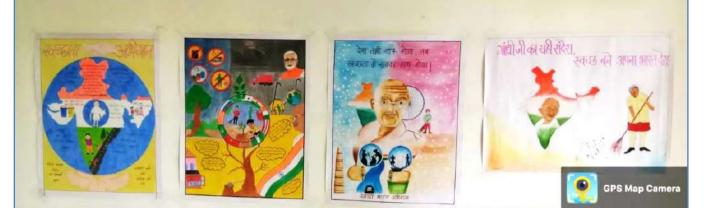

#### Snapshots of the Result declaration of Poster Making Competition

Pat Panhale, Maharashtra, India F7Q2+J5R, Pat Panhale, Maharashtra 415724, India Lat N 17° 29' 20.1984" Long E 73° 15' 0.7848" 25/10/2021 11:31 AM Pat Panhale, Maharashtra, India F7Q2+J5R, Pat Panhale, Maharashtra 415724, India Lat N 17° 29' 20.1336" Long E 73° 15' 0.864" 25/10/2021 11:01 AM