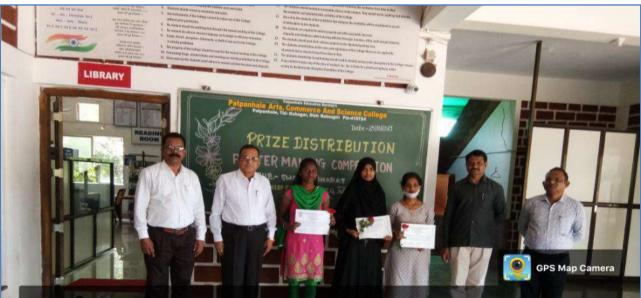

# **Poster Making Competition** 02-10-2021

On the occasion of the birth anniversary of the Father of the Nation Mahatma Gandhi and LalBahadurShastri, under the head of "Swachha Bharat Abhiyan" the IQAC with collaboration of Cultural Activities and Marathi department of the college organized Poster Making Competition on 02-10-2021. Total 25 students participated in the said competition. Prof. Gorivale, Principal, Anjanvel High school were present as Chief guest. The prise distribution ceremony was held on 25<sup>th</sup> October, 2021. The winners were facilitated with Certificate and Cash prizes of Rs. 1501, 1001 and Rs. 501 consequently by the Principal Dr. R.G. Jadhav.

#### **Model Certificate**

Patpanhale Education Society's Patpanhale Arts, Commerce & Science College A/p-Patpanhale, Tal - Guhagar, Dist - Ratnagiri 415724 (MS) Website : www.patpanhalecollege.in email : scp523@yahoo.in NAAC Re-accredited with 'B' Grade (3rd Cycle) Permanently Affiliated to University of Mumbai Certificate 2021-22 Miss. Manali Ganpat Ranjane of SYBCom class has enthusiastically participated in Poster Making Competition on Cleanliness held under "Swachha Bharat Abhiyan" to coincide the birth anniversary of Mahatma Gandhi on 2nd October, 2021 and has been awarded Third prize. The competition is organized by the Cultural & Marathi Department in association with IQAC. Q 14 ·1021. 25.10. (Dr. R.G. Jadhav) Date : 25/10/2021 (Prof. J.S. Jadhav) (Prof. L.M. Gajbhiye) Incharge, Cultural Cell & Marathi Dept. IQAC Co-ordinate Principal Place : Patpanhale ommerce d

#### Snapshots of the Result declaration of Poster Making Competition

Pat Panhale, Maharashtra, India F7Q2+J5R, Pat Panhale, Maharashtra 415724, India Lat N 17° 29' 20.1984" Long E 73° 15' 0.7848" 25/10/2021 11:31 AM Pat Panhale, Maharashtra, India F7Q2+J5R, Pat Panhale, Maharashtra 415724, India Lat N 17° 29' 20.1336" Long E 73° 15' 0.864" 25/10/2021 11:01 AM