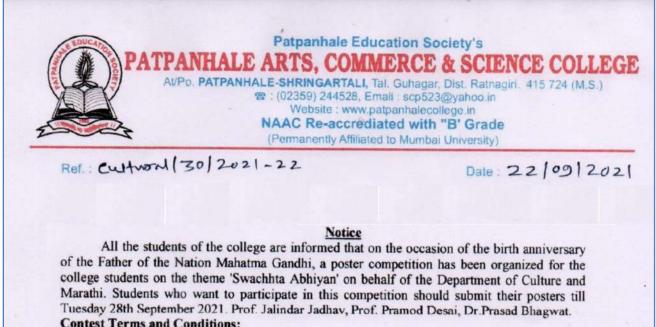

#### Notice for the students of the Poster Making Competition

#### Contest Terms and Conditions:

1. The size of the paper for the poster should be 2 feet x 2.5 feet.

- 2. When drawing a poster, leave a margin of at least 1 inche on all four sides of the paper.
- 3. Students should write their full name, class on the back of the poster.

#### **Rewards:**

1. for first place Rs. 1501 / - and certificate.

- 2. for second place Rs.1001 / and certificate.
- 3. for third place Rs. 501 / and certificate

Prizes will be given as above. The college is appealing to the maximum number of students to participate in this competition and make it a success.