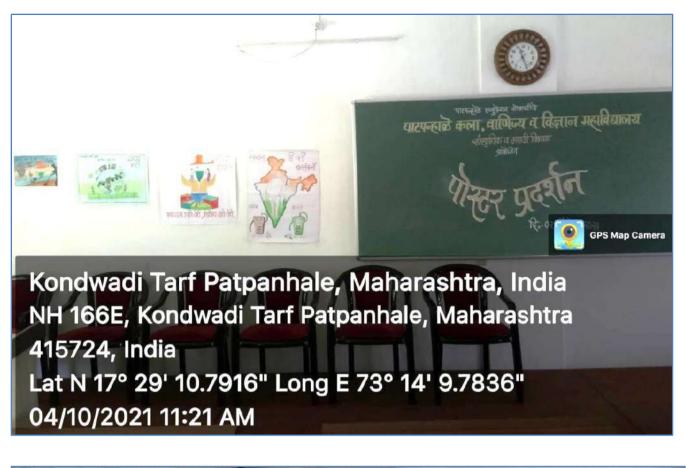

## **Snapshots of the Poster Making Competition**

Pat Panhale, Maharashtra, India F6PQ+JG8, Pat Panhale, Maharashtra 415724, India Lat N 17° 29' 16.62" Long E 73° 14' 16.584" 04/10/2021 11:23 AM

04/10/2021 11:23 AM