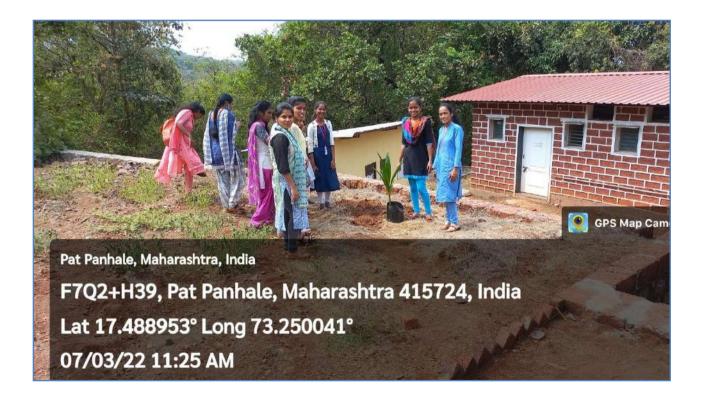

# **Snapshots of Programmes**

Pat Panhale, Maharashtra, India F7Q2+H39, Pat Panhale, Maharashtra 415724, India Lat 17.488953° Long 73.250041° 07/03/22 11:25 AM

**GPS Map Came** 

Pat Panhale, Maharashtra, India